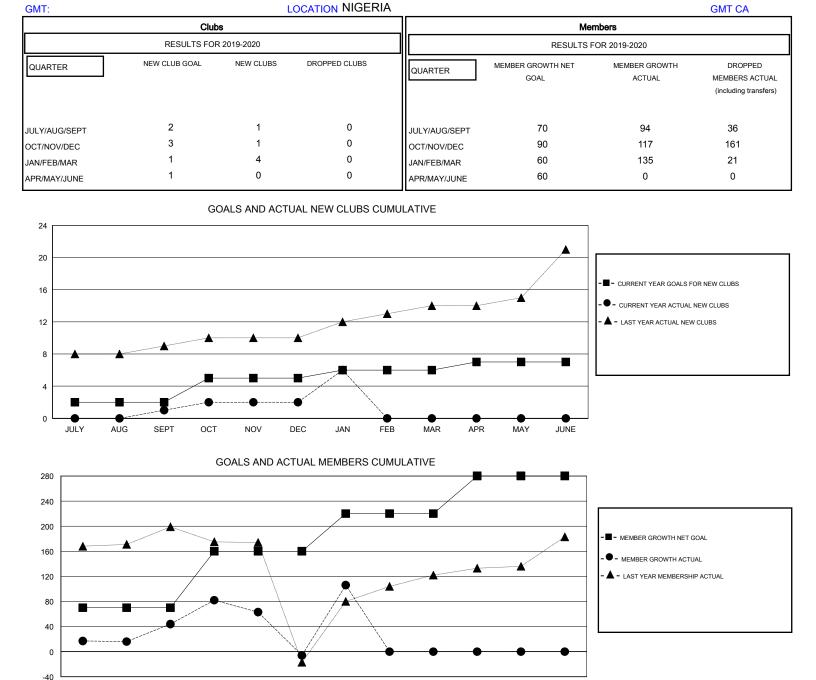

## MONTHLY MEMBERSHIP PROGRESS REPORT

## District 404 A1

Results as of: 1/31/2020



| DROPPED CLUBS: 0 |     | 56 CLUBS OF 99 ADDED 1 OR MORE<br>NEW MEMBERS | GENDER DISTRIBUTION             |                |
|------------------|-----|-----------------------------------------------|---------------------------------|----------------|
|                  |     |                                               | MALE                            | 1,318 (56.40%) |
|                  |     |                                               | FEMALE                          | 1,019 (43.60%) |
| DROPPED MEMBERS  |     |                                               |                                 |                |
| DECEASED         | 10  | CLICK HERE FOR CUMULATIVE                     | TOTAL FAMILY UNIT MEMBERS       |                |
| CLUB CANCELLED   | 0   | MEMBERSHIP DATA